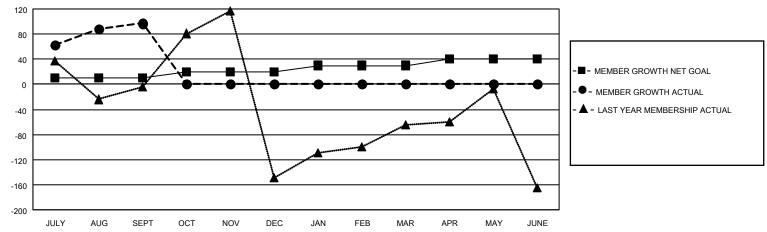

## GOALS AND ACTUAL MEMBERS CUMULATIVE

| DROPPED CLUBS: 0 |    | 30 CLUBS OF 83 ADDED 1 OR<br>MORE NEW MEMBERS | GENDER DISTRIBUTION       |                |  |
|------------------|----|-----------------------------------------------|---------------------------|----------------|--|
|                  |    | INORE NEW MEMBERS                             | MALE                      | 2,071 (79.90%) |  |
|                  |    |                                               | FEMALE                    | 521 (20.10%)   |  |
| DROPPED MEMBERS  |    |                                               | NON BINARY                | 0 (0.00%)      |  |
|                  |    |                                               | PREFER NOT TO ANSWER      | 0 (0.00%)      |  |
| DECEASED         | 3  |                                               |                           | ,              |  |
| CLUB CANCELLED   | 0  | CLICK HERE FOR CUMULATIVE                     | TOTAL FAMILY UNIT MEMBERS | 1,006          |  |
| OTHER            | 62 | MEMBERSHIP DATA                               |                           |                |  |
| TOTAL            | 65 |                                               | FAMILY MEMBERS PAYING HAI | F DUES 661     |  |
|                  |    |                                               |                           |                |  |

## MONTHLY MEMBERSHIP PROGRESS REPORT

**LOCATION REP OF BANGLADESH** 

District 315B4

| Results | as | of: | 9/30/2022 |  |
|---------|----|-----|-----------|--|
|         |    |     |           |  |

| Clubs                 |               |           | Members               |               |                        |                         |                                                    |
|-----------------------|---------------|-----------|-----------------------|---------------|------------------------|-------------------------|----------------------------------------------------|
| RESULTS FOR 2022-2023 |               |           | RESULTS FOR 2022-2023 |               |                        |                         |                                                    |
| QUARTER               | NEW CLUB GOAL | NEW CLUBS | DROPPED CLUBS         | QUARTER MEME  | BER GROWTH NET<br>GOAL | MEMBER GROWTH<br>ACTUAL | DROPPED<br>MEMBERS ACTUAL<br>(including transfers) |
| JULY/AUG/SEPT         | 3             | 1         | 0                     | JULY/AUG/SEPT | 10                     | 170                     | 65                                                 |
| OCT/NOV/DEC           | 3             | 0         | 0                     | OCT/NOV/DEC   | 10                     | 0                       | 0                                                  |
| JAN/FEB/MAR           | 1             | 0         | 0                     | JAN/FEB/MAR   | 10                     | 0                       | 0                                                  |
| APR/MAY/JUNE          | 1             | 0         | 0                     | APR/MAY/JUNE  | 10                     | 0                       | 0                                                  |