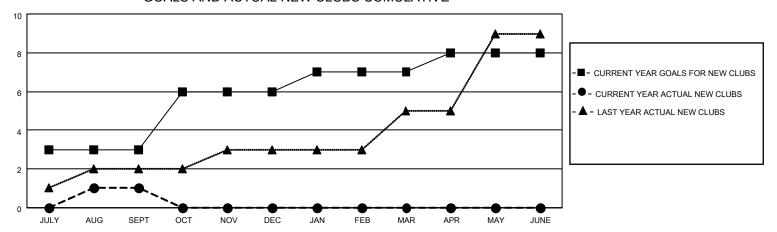

## GOALS AND ACTUAL NEW CLUBS CUMULATIVE

## MONTHLY MEMBERSHIP PROGRESS REPORT

**LOCATION REP OF BANGLADESH** 

District 315B4

| Results | as | of: | 9/30/2022 |  |
|---------|----|-----|-----------|--|
|         |    |     |           |  |

| Clubs                 |               |           | Members               |               |                        |                         |                                                    |
|-----------------------|---------------|-----------|-----------------------|---------------|------------------------|-------------------------|----------------------------------------------------|
| RESULTS FOR 2022-2023 |               |           | RESULTS FOR 2022-2023 |               |                        |                         |                                                    |
| QUARTER               | NEW CLUB GOAL | NEW CLUBS | DROPPED CLUBS         | QUARTER MEME  | BER GROWTH NET<br>GOAL | MEMBER GROWTH<br>ACTUAL | DROPPED<br>MEMBERS ACTUAL<br>(including transfers) |
| JULY/AUG/SEPT         | 3             | 1         | 0                     | JULY/AUG/SEPT | 10                     | 170                     | 65                                                 |
| OCT/NOV/DEC           | 3             | 0         | 0                     | OCT/NOV/DEC   | 10                     | 0                       | 0                                                  |
| JAN/FEB/MAR           | 1             | 0         | 0                     | JAN/FEB/MAR   | 10                     | 0                       | 0                                                  |
| APR/MAY/JUNE          | 1             | 0         | 0                     | APR/MAY/JUNE  | 10                     | 0                       | 0                                                  |